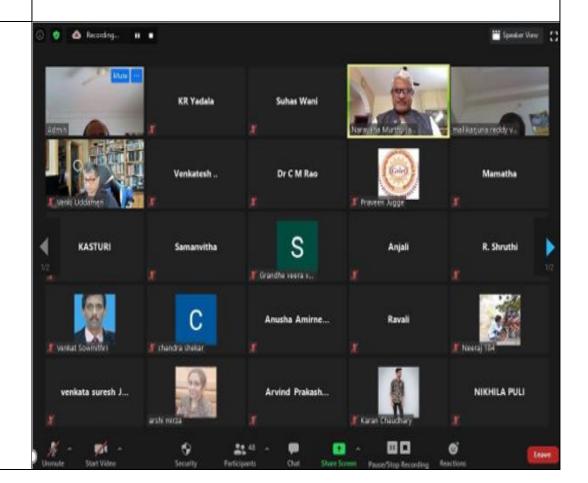

A one day National Webinar was organised successfully on 20
December 2020 on "Sustainable Technologies in Civil
Engineering: Perspectives and Strategies (STEPS-2020)"on the occasion of
United Nations 2030 Agenda for Sustainable Development with 17 goals
(<a href="http://sutainabledevelopment.un.org">http://sutainabledevelopment.un.org</a>). This webinar was organised by the
Department of Civil Engineering, Centre for Sustainable Technologies for
Eco-Social Resilience to Global Climate Change (CST-ERG) and
Centre for Water Resources Engineering and Management (CREAM) of
Gokaraju Rangaraju Institute of Engineering and Technology (GRIET). Dr.
Mohammed Hussain, Professor was the convenor and Dr. V. Mallikarjuna
Reddy, Professor and HOD was Co-Convenor.

Dr. Venkatesh Uddameri . Director, Water Resources Centre , Texas Tech University , USA was the Chief Guest and delivered the key note address

|                                                                                     | on "Action Plans and Implementation Strategies to meet sustainable development Goal 6 of United Nations on Sustainable Water and Sanitation". Dr.Suhas P. Wani, Former Director, ICRISAT Development Centre, Hyderabad was the Guest of Honour and he gave another key note address on "Action Plans and Implementation Strategies to meet Sustainable development Goal 2 of United Nations on Zero Hunger, Goal 13 on Climate Action, Goal 14 on life below water and Goal 15 on Life on land"  Prof.K. Ganesh Babu, Former Professor of IIT Madras, presented on the topic "Sustainable Practices of Concrete Technology: Case Studies in the world".  Dr. N.Darga Kumar, Assistant Professor & HOD, Department of Civil Engineering, College of Engineering, Manthani, JNTUH delivered on the topic "Sustainable Practices of Foundation Engineering: Case Studies in the world".  Dr. Digvijay S. Pawar, Assistant Professor, IIT Hyderabad presented on "Sustainable Practices of Transportation Technologies: Case Studies in the world"  Dr. P.R.Meghanathan, Scientist, National Environmental Engg.and Research Institute (NEERI), Hyderabad presented on "Conservation and Preservation of Soil Quality, Air Quality and Water Quality for Sustainable Development: Case Studies in the world"  Vote of thanks was proposed by Dr. V. Mallikarjuna Reddy, Professor and HOD, Dept.of Civil Engineering. |
|-------------------------------------------------------------------------------------|-------------------------------------------------------------------------------------------------------------------------------------------------------------------------------------------------------------------------------------------------------------------------------------------------------------------------------------------------------------------------------------------------------------------------------------------------------------------------------------------------------------------------------------------------------------------------------------------------------------------------------------------------------------------------------------------------------------------------------------------------------------------------------------------------------------------------------------------------------------------------------------------------------------------------------------------------------------------------------------------------------------------------------------------------------------------------------------------------------------------------------------------------------------------------------------------------------------------------------------------------------------------------------------------------------------------------------------------------------------------------------------------------------------------|
| IRG (in rupees)                                                                     |                                                                                                                                                                                                                                                                                                                                                                                                                                                                                                                                                                                                                                                                                                                                                                                                                                                                                                                                                                                                                                                                                                                                                                                                                                                                                                                                                                                                                   |
| Deposited A/C no A/C name and date and other details  (enclose proof-A/C statement) | Nil                                                                                                                                                                                                                                                                                                                                                                                                                                                                                                                                                                                                                                                                                                                                                                                                                                                                                                                                                                                                                                                                                                                                                                                                                                                                                                                                                                                                               |
| Expenditure (in rupees) (Enclose proof-bills)                                       | 26500.00                                                                                                                                                                                                                                                                                                                                                                                                                                                                                                                                                                                                                                                                                                                                                                                                                                                                                                                                                                                                                                                                                                                                                                                                                                                                                                                                                                                                          |
| POs attained with this Event (number and description)                               | e. Use modern engineering tools such as CAD and GIS for the Civil Engineering practice.  f. Understand the impact of engineering solutions in a global, economic and societal context.  Understand the effect of Civil Engineering solutions on environment and to demonstrate the need for sustainable development.  h. Understanding of professional and ethical responsibility.  Work effectively as an individual or in a team and to function on multidisciplinary context.  j. Communicate effectively with engineering community and society.                                                                                                                                                                                                                                                                                                                                                                                                                                                                                                                                                                                                                                                                                                                                                                                                                                                              |