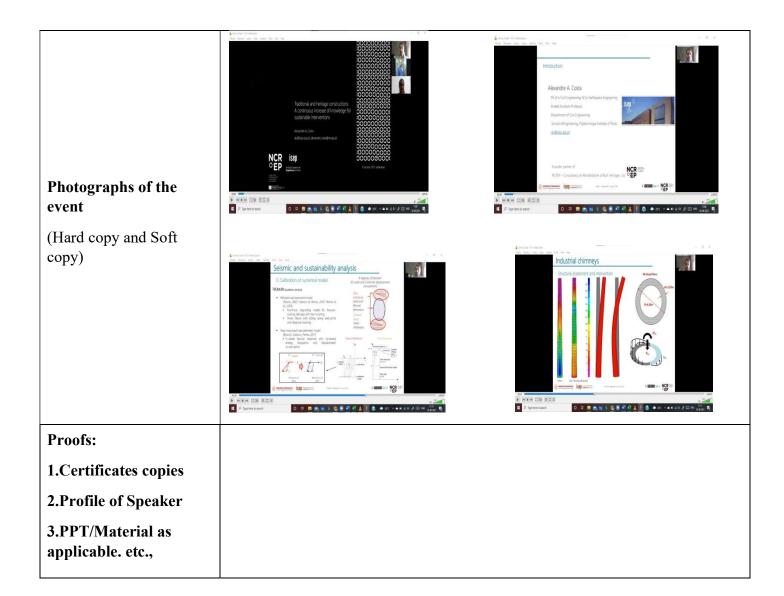

|                                                                                     | Dr. C. Lavanya, Professor & HoD                                                                                                                                                                                                                                                                                                                                                                                                                                                                                                                                                                                                                                                                                                                                |
|-------------------------------------------------------------------------------------|----------------------------------------------------------------------------------------------------------------------------------------------------------------------------------------------------------------------------------------------------------------------------------------------------------------------------------------------------------------------------------------------------------------------------------------------------------------------------------------------------------------------------------------------------------------------------------------------------------------------------------------------------------------------------------------------------------------------------------------------------------------|
|                                                                                     | Dr. V. Mallikarjuna Reddy, Professor                                                                                                                                                                                                                                                                                                                                                                                                                                                                                                                                                                                                                                                                                                                           |
|                                                                                     | Dr. GVV Satyanarayana, Professor                                                                                                                                                                                                                                                                                                                                                                                                                                                                                                                                                                                                                                                                                                                               |
| Summary of the Event                                                                | The event has been held on 22-02-2022. The event has been conducted by ICI student chapter of GRIET, Department of Civil engineering. The role of major compounds of clinkers are  1.Tri-Calcium Aluminate (It contributes setting time, produces high heat of hydration)  2. Tri-Calcium Silicate (It contributes to early Strength, produces high heat of hydration)  Storage of cement: Don't store cement in a building in which walls, floor and roof are not completely waterproof. Store cement in a warehouse i.e. completely dry internally.  Classification of aggregates: Size less than 4.75 mm (Sand)Aggregate influence the properties of concrete i.e. strength, density, Durability, permeability, surface finish and colour in hardened state |
| IRG (in rupees)                                                                     |                                                                                                                                                                                                                                                                                                                                                                                                                                                                                                                                                                                                                                                                                                                                                                |
| Deposited A/C no A/C name and date and other details  (enclose proof-A/C statement) | NA                                                                                                                                                                                                                                                                                                                                                                                                                                                                                                                                                                                                                                                                                                                                                             |
|                                                                                     |                                                                                                                                                                                                                                                                                                                                                                                                                                                                                                                                                                                                                                                                                                                                                                |